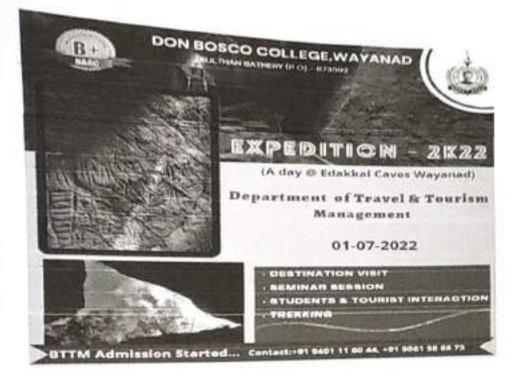

# DEPARTMENT OF TRAVEL & TOURISM MANAGEMENT

## Title of the Event: Syllabus Based Destination Visit 2022

#### Date & Time: 15/10/22 to 27/10/2022

Aim of The Event: To create awareness among the students about the importance of different tourism destinations in different parts of India.

#### Duration of the Event: 12 Days

#### Number of Students Participated: 18

Department of Travel & Tourism Management had conducted Destination Visit as part of the syllabus from 15/10/22 to 27/10/2022.All the students in the II and III-year class along with two faculties in the department were participated in the programme. The students and faculties visited the important tourism destinations in Delhi, Agra, Amritsar, Manali & Casole. On 15<sup>th</sup> Oct 2022 the team started their journey from Calicut Railway station and reached Chennai Railway station on 16/10/2022.Later in the evening the team boarded into Grand Trunk Express train and proceeded to Agra. The Team reached Agra Cantonment station on 18<sup>th</sup> October morning. After fresh up and breakfast the group proceeded for destination visit. The Primary attraction was Agra fort. Students got an opportunity to know more about Agra fort and the history behind the fort. Later after lunch the team visited wonderful Taj mahal.