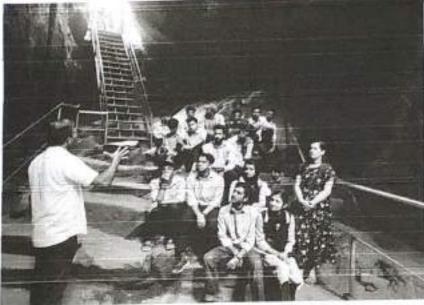

#### Number of Students Participated: 18

Department of Travel & Tourism Management had conducted Destination Visit as part of the syllabus from 15/10/22 to 27/10/2022.All the students in the II and III-year class along with two faculties in the department were participated in the programme. The students and faculties visited the important tourism destinations in Delhi, Agra, Amritsar, Manali & Casole. On 15<sup>th</sup> Oct 2022 the team started their journey from Calicut Railway station and reached Chennai Railway station on 16/10/2022.Later in the evening the team boarded into Grand Trunk Express train and proceeded to Agra. The Team reached Agra Cantonment station on 18<sup>th</sup> October morning. After fresh up and breakfast the group proceeded for destination visit. The Primary attraction was Agra fort. Students got an opportunity to know more about Agra fort and the history behind the fort. Later after lunch the team visited wonderful Taj mahal.

On the next day morning after breakfast the team moved to Delhi-the capital city. Upon arrival the team visited Indira Gandhi Museum, Rajghat & Lotus Temple. By evening the team proceeded to Manali by bus. After a long night journey, the team reached Manali by 10AM.Post fresh up & Breakfast the group visited Hadimba Temple and Manali City. On the very next day the team moved to Rhotangpass and had a chilling experience. By after noon the team proceeded to Casole through the valleys of Shimla. The team haited at Casole and the next day proceeded to Amritsar.Enroute they had an opportunity to have a dip in the hot springs at Manikaran.

On 23/10/2022 morning the team reached Amritsar. After fresh up and breakfast, the team visited Jallianwala Bagh & Golden Temple. In the afternoon the team proceeded to Wagha boarder and attended the Parade performed by BSF soldiers. After having a full night journey in the bus, the team reached back Delhi On 24/10/2022. This day was completely utilised to visit other important destinations in Delhi like Qutab Minar, Akshardham temple, India gate, Redfort, Rashtrapathi Bhavan & Parliament House. The team halted at Delhi and on 25/10/2022 started their return Journey from New Delhi Railway station.