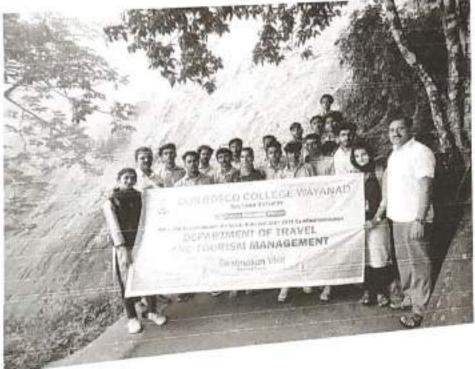

# DEPARTMENT OF TRAVEL & TOURISM MANAGEMENT

## Title of the Event: Syllabus Based Destination Visit 2022

#### Date & Time: 15/10/22 to 27/10/2022

Aim of The Event: To create awareness among the students about the importance of different tourism destinations in different parts of India.

#### Number of Students Participated: 18

Department of Travel & Tourism Management had conducted Destination Visit as part of the syllabus from 15/10/22 to 27/10/2022.All the students in the II and III-year class along with two faculties in the department were participated in the programme. The students and faculties visited the important tourism destinations in Delhi, Agra, Amritsar, Manali & Casole. On 15<sup>th</sup> Oct 2022 the team started their journey from Calicut Railway station and reached Chennai Railway station on 16/10/2022.Later in the evening the team boarded into Grand Trunk Express train and proceeded to Agra. The Team reached Agra Cantonment station on 18<sup>th</sup> October morning. After fresh up and breakfast the group proceeded for destination visit. The Primary attraction was Agra fort. Students got an opportunity to know more about Agra fort and the history behind the fort. Later after lunch the team visited wonderful Taj mahal.