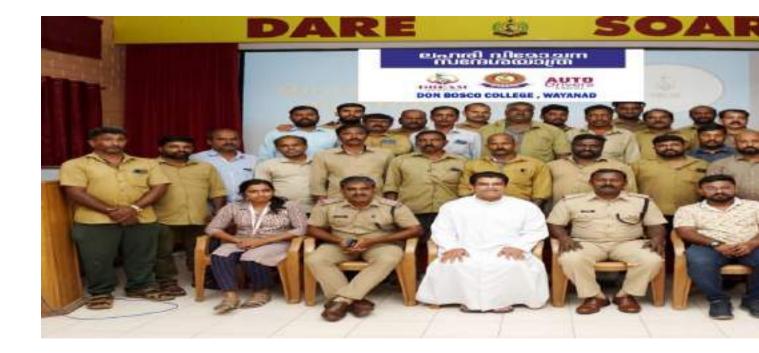

#### Academic year 2022- 2023

College Level Intensive Anti- Drug Awareness Campaign

Don Bosco College, Sulthan Bathery, Wayanad is committed to the well being of the society it coexists in. The management, the faculty members and the students of the college are devoted to the creation of a drug free society. The beginning of this campaign is at college level. A number of programmes have been organized as a part of the Intensive Drug awareness Campaign. The first program in this regard was organized on October 1, 2022 with the title "Lahari Vimochana Sandesha Yatra". This program was led by DREAMS Wayanad, Don Bosco College and the auto rickshaw drivers of Bathery. This program saw a very positive response from the local community.

The Principal, Dr. Johnson Ponthempilly SDB, Police officials and members of DREAMS Wayanad with the Auto rickshaw drivers of Sulthan Bathery