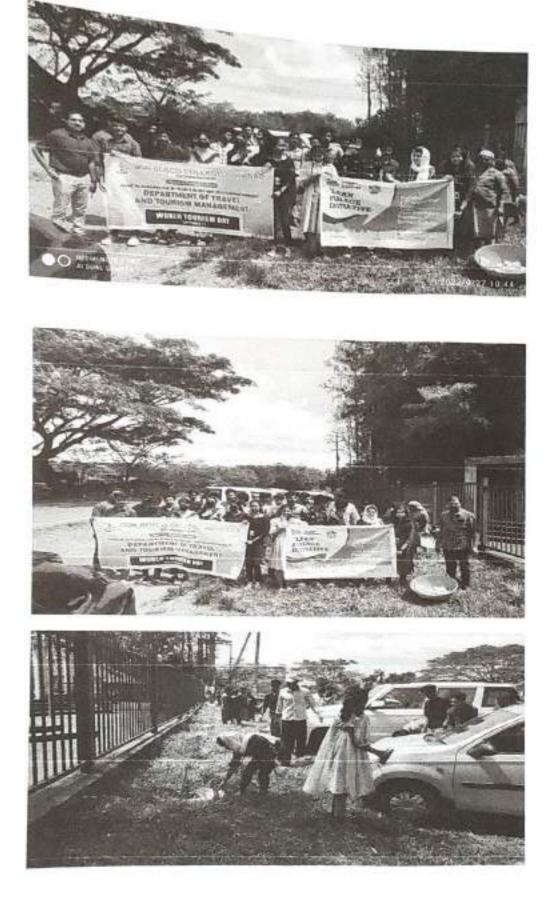

# Title of the Event: Destination Cleaning 2K22

# Date & Time: 26/09/2022(10AM to 1PM)

Aim of The Event: To make the students aware of cleanliness in destinations under DTPC Wayanad

Duration of the Event: 3hours

Number of Students Participated: 28

Department of Travel & Tourism Management had conducted destination clean drive programme in association with DTPC wayanad. All the students and faculty members were participated in the programme. The team cleaned Sulthan Bathery Town Square on 26/09/2022. Mrs Jesna Thankachan, Assistant Professor of the department Welcomed the gathering. Mr. Vijayan, Destination Manager, Town square led a session on "How to Keep our Destinations Clean"?

Mr Biju T S, Assistant Prof, Department of Tourism Proposed vote of thanks to the Team. The programme ended by IPM .All the students of the department benefited out of the programme.

HOD

Department of Travel & Tourism Managemon Don Bosco College, Sulthan Bathery