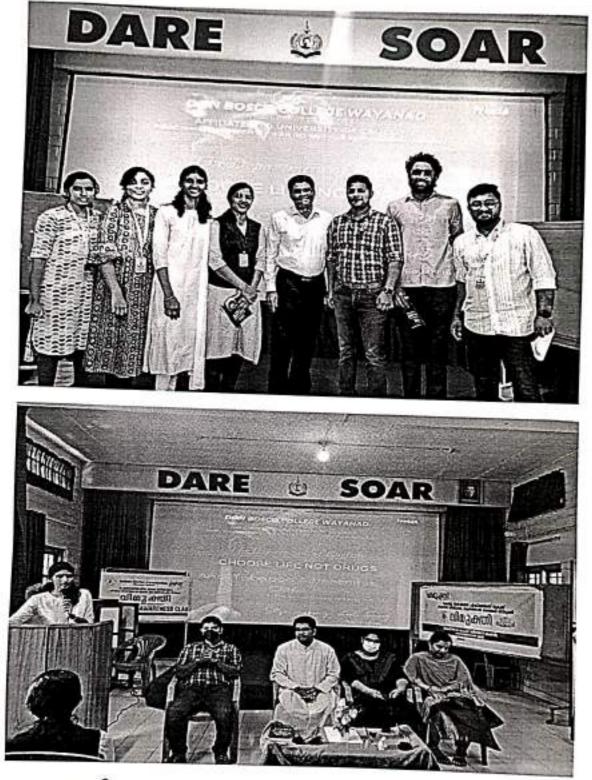

## "Lahari Vimochana Sandesha Yatra" led by DREAMS Wayanad, Don Bosco College and the auto rickshaw drivers of Bathery on the awareness drive

Don Bosco College, DREAMS Wayanad in collaboration Excise Department, Kerala and Education Department, Kerala hosted an anti drug awareness program on 08-10-2022 titled "Lahari Virudha Campaign". The program which was an open discussion worked as a conclave for school and college students, police and excise officials and the general public to address questions and concerns on the problem of drug abuse. DON BOSCO COLLEGE, WAYANAD ഓപ്പൺ ഡിസ്കഷൻ ലഹിരി വിരുദ്ധ ക്യാമ്പയിൻ

# ലഹരി കവരുന്ന യുവത്വം

The Principal, Dr. Johnson Ponthempilly SDB, Excise and police officials and member of DREAMS Wayanad addressing students at Swathanthra Maidan, Sulthan Bathery

As a continuum to the Anti Drug campaign, the NSS Unit of Don Bosco College organized an interface for its students on 10-10-2022. The awareness programme on anti drug was titled "Stay Away From Drugs" It was inaugurated by Mr Ashok Kumar (Circle Inspector, Meenangadi Range Excise). He explained the harm caused by drug addiction. The Principal Dr Johnson Ponthempally and Nithin Joseph (President, Campus Drug Prevention Unit) spoke on the occasion.