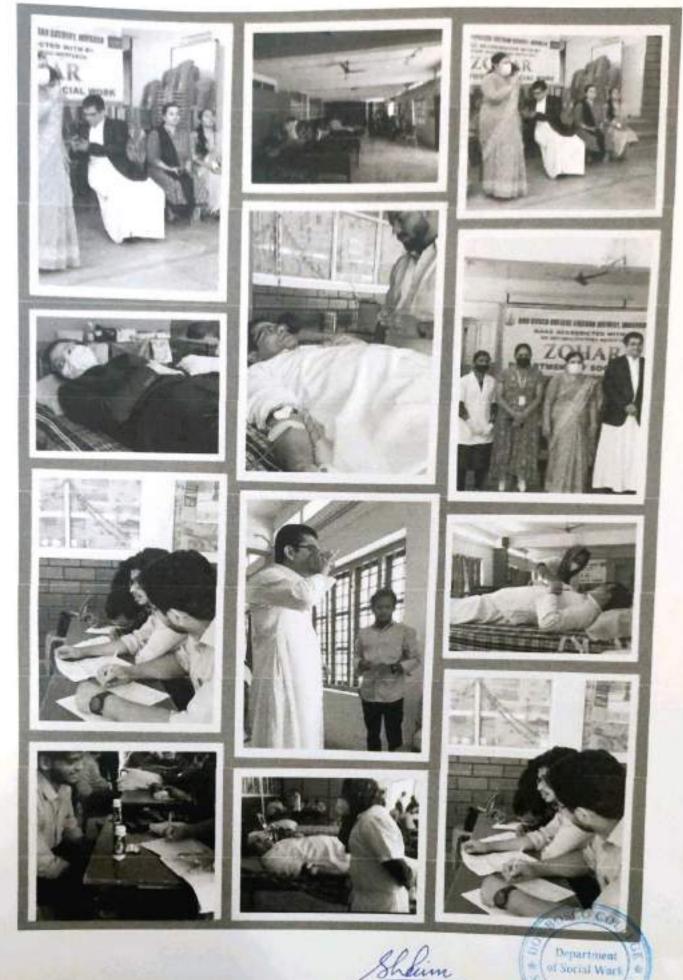

The various actives conducted during the event "Stay away From Drugs" in Don Bosco College Auditorium on 10-10-2022

The college also observed the World Mental Health Day on 10-10-2022 with collaborative programs hosted by the Departments of Social Work and Psychology. There was an expert session on Mental Health for the benefit of the students by the Department of Social Work. Over 100 students attended the program.Mr. Biju M Raman, an experienced Psychologist addressed the students and emphasized the need to be conscious of one's mental health. This will also ensure that the students will stay away from harmful addictions and drug abuse. The Department of Psychology also organized programs to create awareness on mental health. The students of the department engaged in activities like Flash mob, theme dance and poster exhibition.

# MENTAL HEALTH

Mental Health Awareness Class

BINU. M. RAJAN Psychologist MD Rayomartin & RP Department of Women and Child Development Waynad.

" 10 OCTOBER 2022 " MONDAY 1:30 PM

ZOHAR, DEPT. OF SOCIAL WORK DEPT.OF PSYCHOLOGY

#### Various perspectives of World Mental Health Day celebrations on 10-10-2022

Don Bosco College, Sulthan Bathery has the aim to extend the Anti Drug Awareness programs to the Ward and Municipal Levels to the greater benefit of the society.