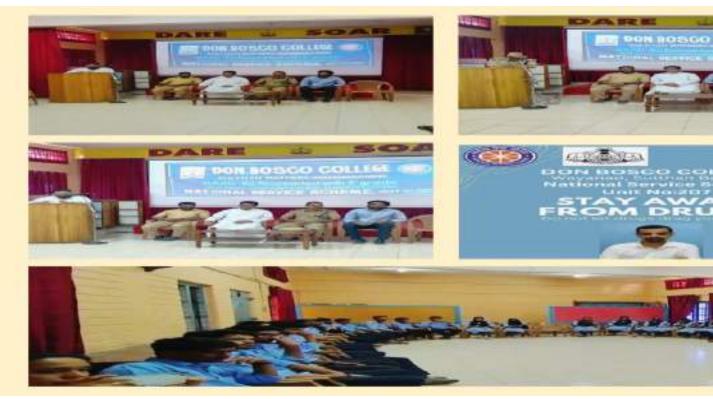

# ലഹരി കവരുന്ന യുവത്വം

The Principal, Dr. Johnson Ponthempilly SDB, Excise and police officials and member of DREAMS Wayanad addressing students at Swathanthra Maidan, Sulthan Bathery

As a continuum to the Anti Drug campaign, the NSS Unit of Don Bosco College organized an interface for its students on 10-10-2022. The awareness programme on anti drug was titled "Stay Away From Drugs" It was inaugurated by Mr Ashok Kumar (Circle Inspector, Meenangadi Range Excise). He explained the harm caused by drug addiction. The Principal Dr Johnson Ponthempally and Nithin Joseph (President, Campus Drug Prevention Unit) spoke on the occasion.

The various actives conducted during the event "Stay away From Drugs" in Don Bosco College Auditorium on 10-10-2022

The college also observed the World Mental Health Day on 10-10-2022 with collaborative programs hosted by the Departments of Social Work and Psychology. There was an expert session on Mental Health for the benefit of the students by the Department of Social Work. Over 100 students attended the program.Mr. Biju M Raman, an experienced Psychologist addressed the students and emphasized the need to be conscious of one's mental health. This will also ensure that the students will stay away from harmful addictions and drug abuse. The Department of Psychology also organized programs to create awareness on mental health. The students of the department engaged in activities like Flash mob, theme dance and poster exhibition.

#### Various perspectives of World Mental Health Day celebrations on 10-10-2022

Don Bosco College, Sulthan Bathery has the aim to extend the Anti Drug Awareness programs to the Ward and Municipal Levels to the greater benefit of the society.