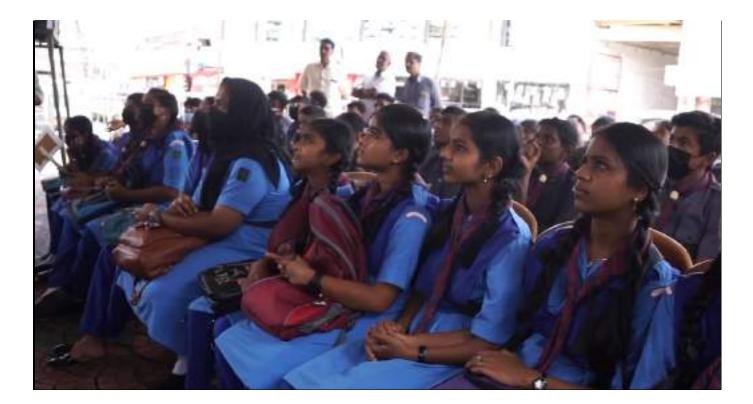

# ലഹരി കവരുന്ന യുവത്വം

The Principal, Dr. Johnson Ponthempilly SDB, Excise and police officials and member of DREAMS Wayanad addressing students at Swathanthra Maidan, Sulthan Bathery

As a continuum to the Anti Drug campaign, the NSS Unit of Don Bosco College organized an interface for its students on 10-10-2022. The awareness programme on anti drug was titled "Stay Away From Drugs" It was inaugurated by Mr Ashok Kumar (Circle Inspector, Meenangadi Range Excise). He explained the harm caused by drug addiction. The Principal Dr Johnson Ponthempally and Nithin Joseph (President, Campus Drug Prevention Unit) spoke on the occasion.