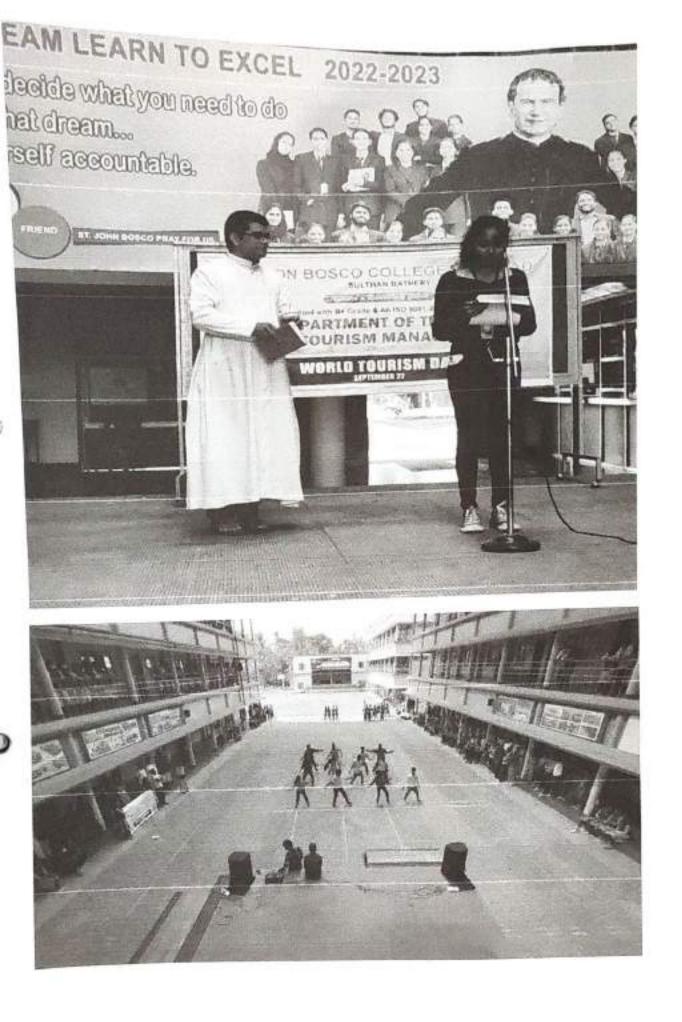

## Title of the Event: World Tourism Day 2K22

## Date & Time: 27/09/2022(10AM to 3PM)

Aim of The Event: To create awareness among the students about the importance of World Tourism day

Duration of the Event: 5hours

Number of Students Participated: 34

Department of Travel & Tourism Management had conducted World Tourism day Celebration programme in collaboration with TORNOS Tourism Association. All the students and faculty members were participated in the programme. The programme was on 27/09/2022. Charts were displayed in the campus to make awareness about the importance of the day. Ms Sareeka II BTTM gave the morning message stressed on World Tourism Day in the assembly. Various competitions were conducted as part of the celebration.

All the students & faculties of the department benefited out of the programme.

Department of Travel & Tourism Management Don Bosco College, Sulthan Bathery