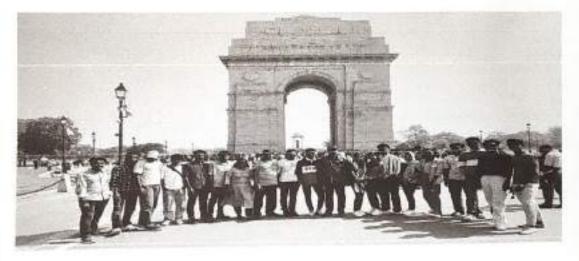

On 23/10/2022 morning the team reached Amritsar. After fresh up and breakfast, the team visited Jallianwala Bagh & Golden Temple. In the afternoon the team proceeded to Wagha boarder and attended the Parade performed by BSF soldiers. After having a full night journey in the bus, the team reached back Delhi On 24/10/2022. This day was completely utilised to visit other important destinations in Delhi like Qutab Minar, Akshardham temple, India gate, Redfort, Rashtrapathi Bhavan & Parliament House. The team halted at Delhi and on 25/10/2022 started their return Journey from New Delhi Railway station.