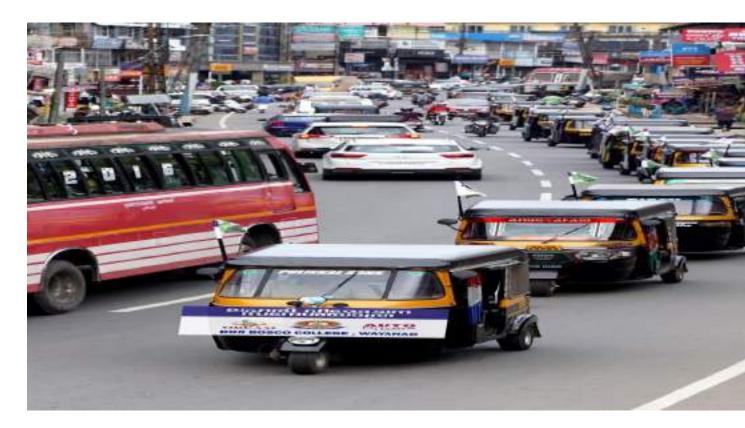

#### Academic year 2022- 2023

College Level Intensive Anti- Drug Awareness Campaign

Don Bosco College, Sulthan Bathery, Wayanad is committed to the well being of the society it coexists in. The management, the faculty members and the students of the college are devoted to the creation of a drug free society. The beginning of this campaign is at college level. A number of programmes have been organized as a part of the Intensive Drug awareness Campaign. The first program in this regard was organized on October 1, 2022 with the title "Lahari Vimochana Sandesha Yatra". This program was led by DREAMS Wayanad, Don Bosco College and the auto rickshaw drivers of Bathery. This program saw a very positive response from the local community.

## "Lahari Vimochana Sandesha Yatra" led by DREAMS Wayanad, Don Bosco College and the auto rickshaw drivers of Bathery on the awareness drive

Don Bosco College, DREAMS Wayanad in collaboration Excise Department, Kerala and Education Department, Kerala hosted an anti drug awareness program on 08-10-2022 titled "Lahari Virudha Campaign". The program which was an open discussion worked as a conclave for school and college students, police and excise officials and the general public to address questions and concerns on the problem of drug abuse. DON BOSCO COLLEGE, WAYANAD ഓപ്പൺ ഡിസ്കഷൻ ലഹിരി വിരുദ്ധ ക്യാമ്പയിൻ