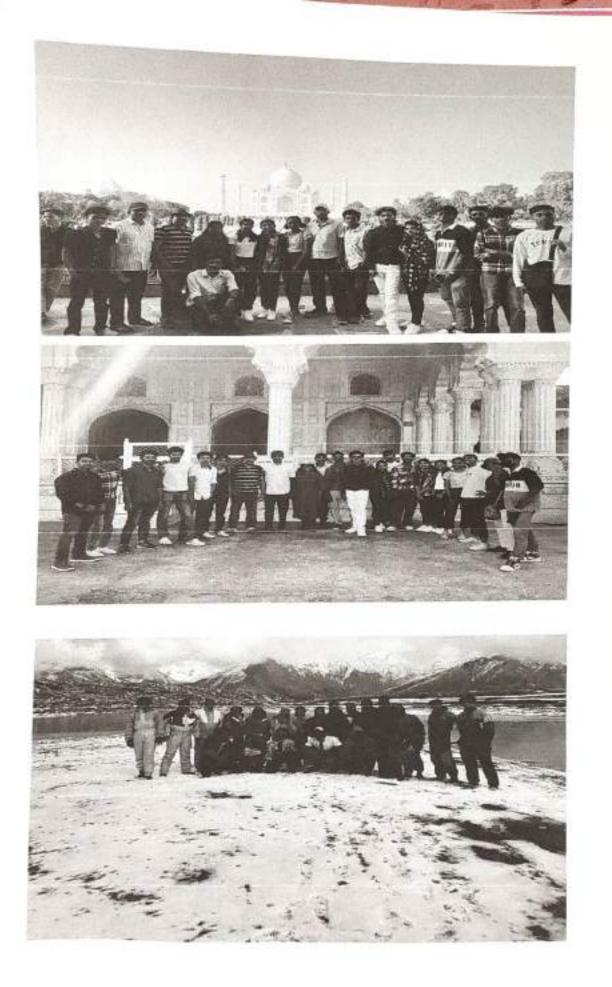

#### Number of Students Participated: 18

Department of Travel & Tourism Management had conducted Destination Visit as part of the syllabus from 15/10/22 to 27/10/2022.All the students in the II and III-year class along with two faculties in the department were participated in the programme. The students and faculties visited the important tourism destinations in Delhi, Agra, Amritsar, Manali & Casole. On 15<sup>th</sup> Oct 2022 the team started their journey from Calicut Railway station and reached Chennai Railway station on 16/10/2022.Later in the evening the team boarded into Grand Trunk Express train and proceeded to Agra. The Team reached Agra Cantonment station on 18<sup>th</sup> October morning. After fresh up and breakfast the group proceeded for destination visit. The Primary attraction was Agra fort. Students got an opportunity to know more about Agra fort and the history behind the fort. Later after lunch the team visited wonderful Taj mahal.

On the next day morning after breakfast the team moved to Delhi-the capital city. Upon arrival the team visited Indira Gandhi Museum, Rajghat & Lotus Temple. By evening the team proceeded to Manali by bus. After a long night journey, the team reached Manali by 10AM.Post fresh up & Breakfast the group visited Hadimba Temple and Manali City. On the very next day the team moved to Rhotangpass and had a chilling experience. By after noon the team proceeded to Casole through the valleys of Shimla. The team haited at Casole and the next day proceeded to Amritsar.Enroute they had an opportunity to have a dip in the hot springs at Manikaran.

On 23/10/2022 morning the team reached Amritsar. After fresh up and breakfast, the team visited Jallianwala Bagh & Golden Temple. In the afternoon the team proceeded to Wagha boarder and attended the Parade performed by BSF soldiers. After having a full night journey in the bus, the team reached back Delhi On 24/10/2022. This day was completely utilised to visit other important destinations in Delhi like Qutab Minar, Akshardham temple, India gate, Redfort, Rashtrapathi Bhavan & Parliament House. The team halted at Delhi and on 25/10/2022 started their return Journey from New Delhi Railway station.

The group reached Calicut on 27/10/2022 with lot of enthusiasm and acquired knowledge. It was a helpful programme for the students and they really benefited out of the programme.

HOD MADEM

Department of Travel & Tourism Managem Don Bosco College, Sulthan Bathery