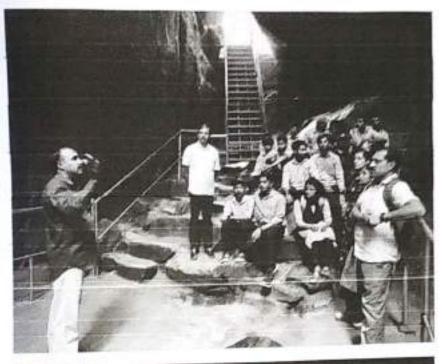

#### Number of Students Participated: 18

Department of Travel & Tourism Management had conducted Destination Visit as part of the syllabus from 15/10/22 to 27/10/2022.All the students in the II and III-year class along with two faculties in the department were participated in the programme. The students and faculties visited the important tourism destinations in Delhi, Agra, Amritsar, Manali & Casole. On 15<sup>th</sup> Oct 2022 the team started their journey from Calicut Railway station and reached Chennai Railway station on 16/10/2022.Later in the evening the team boarded into Grand Trunk Express train and proceeded to Agra. The Team reached Agra Cantonment station on 18<sup>th</sup> October morning. After fresh up and breakfast the group proceeded for destination visit. The Primary attraction was Agra fort. Students got an opportunity to know more about Agra fort and the history behind the fort. Later after lunch the team visited wonderful Taj mahal.

On the next day morning after breakfast the team moved to Delhi-the capital city. Upon arrival the team visited Indira Gandhi Museum, Rajghat & Lotus Temple. By evening the team proceeded to Manali by bus. After a long night journey, the team reached Manali by 10AM.Post fresh up & Breakfast the group visited Hadimba Temple and Manali City. On the very next day the team moved to Rhotangpass and had a chilling experience. By after noon the team proceeded to Casole through the valleys of Shimla. The team haited at Casole and the next day proceeded to Amritsar.Enroute they had an opportunity to have a dip in the hot springs at Manikaran.

On 23/10/2022 morning the team reached Amritsar. After fresh up and breakfast, the team visited Jallianwala Bagh & Golden Temple. In the afternoon the team proceeded to Wagha boarder and attended the Parade performed by BSF soldiers. After having a full night journey in the bus, the team reached back Delhi On 24/10/2022. This day was completely utilised to visit other important destinations in Delhi like Qutab Minar, Akshardham temple, India gate, Redfort, Rashtrapathi Bhavan & Parliament House. The team halted at Delhi and on 25/10/2022 started their return Journey from New Delhi Railway station.