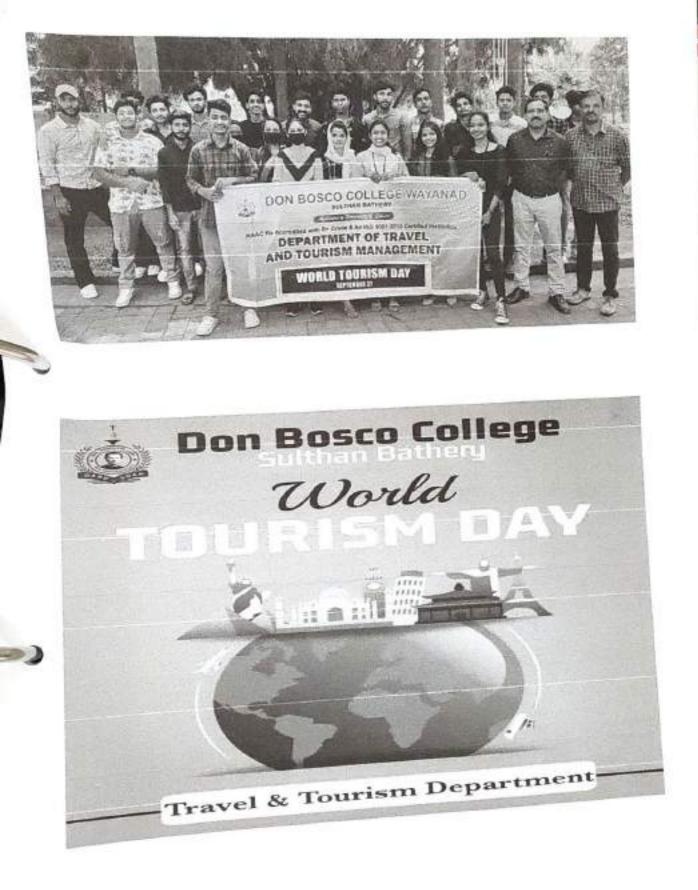

## Title of the Event: World Tourism Day 2K22

## Date & Time: 27/09/2022(10AM to 3PM)

Aim of The Event: To create awareness among the students about the importance of World Tourism day

Duration of the Event: 5hours

Number of Students Participated: 34

Department of Travel & Tourism Management had conducted World Tourism day Celebration programme in collaboration with TORNOS Tourism Association. All the students and faculty members were participated in the programme. The programme was on 27/09/2022. Charts were displayed in the campus to make awareness about the importance of the day. Ms Sareeka II BTTM gave the morning message stressed on World Tourism Day in the assembly. Various competitions were conducted as part of the celebration.

All the students & faculties of the department benefited out of the programme.

Department of Travel & Tourism Management Don Bosco College, Sulthan Bathery