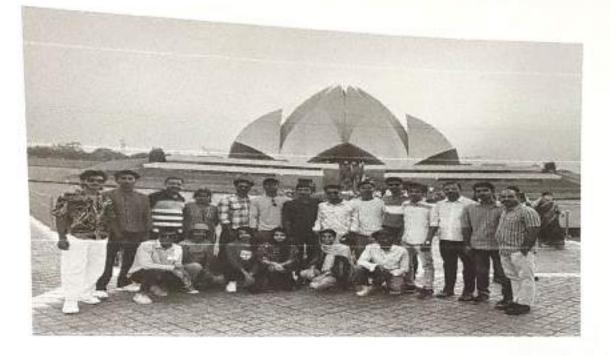

On the next day morning after breakfast the team moved to Delhi-the capital city. Upon arrival the team visited Indira Gandhi Museum, Rajghat & Lotus Temple. By evening the team proceeded to Manali by bus. After a long night journey, the team reached Manali by 10AM.Post fresh up & Breakfast the group visited Hadimba Temple and Manali City. On the very next day the team moved to Rhotangpass and had a chilling experience. By after noon the team proceeded to Casole through the valleys of Shimla. The team haited at Casole and the next day proceeded to Amritsar.Enroute they had an opportunity to have a dip in the hot springs at Manikaran.