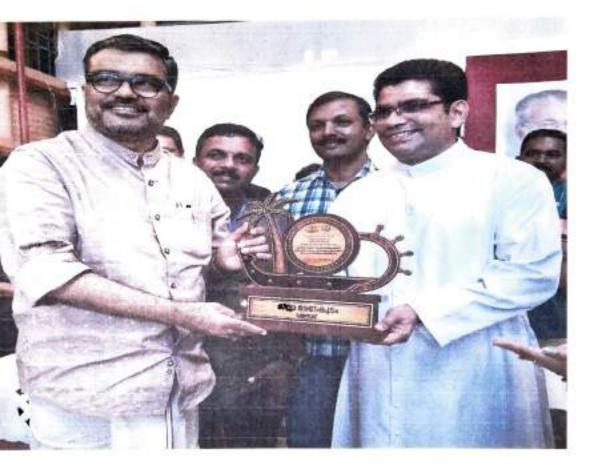

The Principal, Dr. Johnson Ponthempilly SDB, Police officials and members of DREAMS Wayanad with the Auto rickshaw drivers of Sulthan Bathery

## "Lahari Vimochana Sandesha Yatra" led by DREAMS Wayanad, Don Bosco College and the auto rickshaw drivers of Bathery on the awareness drive

Don Bosco College, DREAMS Wayanad in collaboration Excise Department, Kerala and Education Department, Kerala hosted an anti drug awareness program on 08-10-2022 titled "Lahari Virudha Campaign". The program which was an open discussion worked as a conclave for school and college students, police and excise officials and the general public to address questions and concerns on the problem of drug abuse. DON BOSCO COLLEGE, WAYANAD ഓപ്പൺ ഡിസ്കഷൻ ലഹിരി വിരുദ്ധ ക്യാമ്പയിൻ